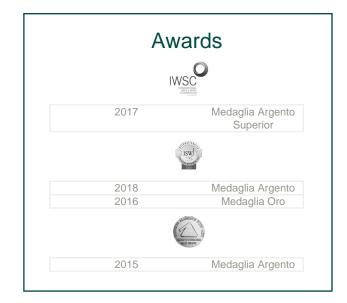

d iconic Grappino®, produced by our award-winning distillery since 1870, the year of its foundation.



PACKAGE Description: Elegant Cardboard Box Pieces: 1



PRODUCT Article Code: GR150GG01E Article Description: Gran Grappino® Bianco (42% Vol. -1.50 Lt) AST E F.to/Cap: 1.50 lt Alchool: 42 % Vol. Case: Elegant Cardboard Box



**GRAPPA TRENTINA** GRAPPA TRENTINA

**POMACE** Amarone, Teroldego, White Grapes



ŵ

DISTILLATION TECHNIQUE Traditional distillation With Bain-marie in Discontinuous Alambic



Ē

٢

AGING No Aging



Taste: enchanting, fruity

**COSERVATION** 

FEATURES Color: crystalline, bright Perfume: intense, harmonic, notes of small red fruit



SERVICE TEMPERATURE 10-14° GRADI

Protected from light and heat sources



¢¢

ALLERGENS NOTHING



CERTIFICATIONS AEO, IFS, BIO